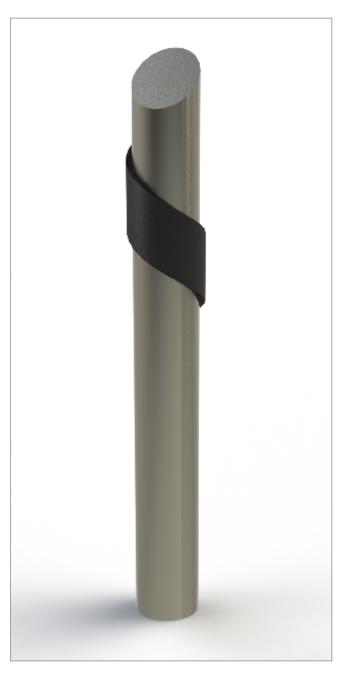

## Bollards | ASF 5009 Stainless Steel Bollard

**Material:** 

Diameter:

Height:

Standard Finish: Optional Finish: Ram Raid Options: Visibility Bands:

**Bespoke Options:** 

Manufactured in either grade 304 or grade 316 stainless steel

Retro reflective self-adhesive visibility bands can be applied. Wet painted and powder coated bands are also available

Bollards can be manufactured to base plate fix, or be adapted to accept chains, rails or panels. Bollards can be made to be removable, or to fold down onto the ground or into a trough. Bollards can be adapted to make cycle stands, barriers etc. Door stoppers or door catches can be added.