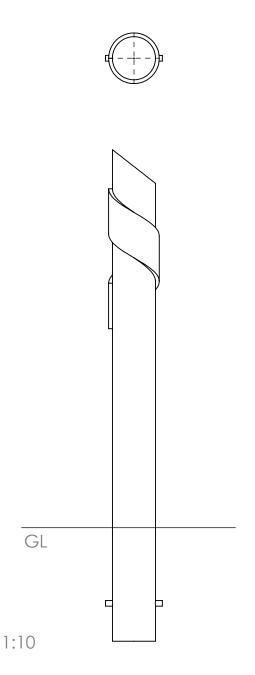

## Bollards | ASF 5009 Stainless Steel Bollard

**Material:** 

Diameter:

Height:

Standard Finish: Optional Finish: Ram Raid Options: Visibility Bands:

**Bespoke Options:** 

Manufactured in either grade 304 or grade 316 stainless steel

Manufactured as standard in 114mm diameter. Also available in 76mm, 89mm, 101mm, 129mm and 168mm diameters. Other sizes available if required

Bollards are manufactured either 1200mm long (900mm above ground) or 1500mm long (1000mm above ground) All other bollard sizes are available if required

As standard ASF Stainless Steel Bollards are finished satin brush polished

Bollards can be bead blasted, bright polished, mirror polished or polyester powder coated

Bollards can be manufactured with inner heavy duty steel inserts or with loose cap for concrete infill

Retro reflective self-adhesive visibility bands can be applied. Wet painted and powder coated bands are also available

Bollards can be manufactured to base plate fix, or be adapted to accept chains, rails or panels. Bollards can be made to be removable, or to fold down onto the ground or into a trough. Bollards can be adapted to make cycle stands, barriers etc. Door stoppers or door catches can be added.